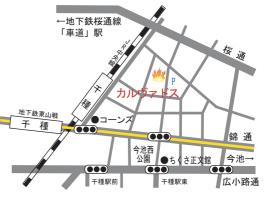

#### \*緑のドアが目印です。

## カルヴァドス

●会場のご案内

名古屋市千種区内山3-20-6 電話 052-733-8467 \*JR、地下鉄東山線「千種」駅3番出口から徒歩5分。

- ●お問い合わせは主催者まで、メールでお願いします。cafe@cshe. nagoya-u. ac. jp
- ●よろしければWEBサイトもご覧ください。 http://www.info.human.nagoya-u.ac.jp/lab/phil/cafe/